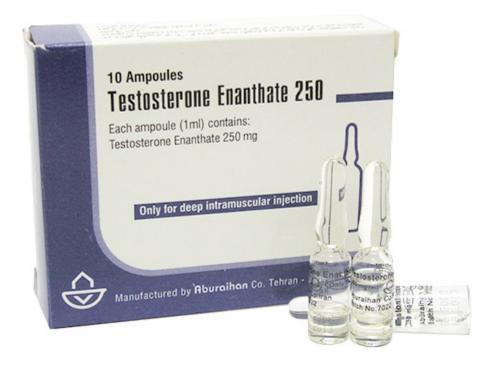

## Where To Buy Testosterone Enanthate 250 mg Online Europe (10 amps). Buy Testosterone Enanthate

Product Name: Testosterone Enanthate 250 mg

Category:Injectable Steroids

Ingredient: Testosterone Enanthate

Manufacturer: Aburaihan

Qty: 10 amps

Buy online: https://bit.ly/36vNukE

2020's 10 Best Testo Supplements That Work! 100% Money Back Guarantee & Free Shipping!2020's 10 Best Testosterone Supplements Revealed! Reviews Rating & More Testosterone Enanthate is an injectable anabolic steroid developed by Euro Pharmacies in a standard 250 mg bottle to improve the performance of athletes and bodybuilders thanks to its active element, testosterone enanthate. In addition to increasing strength and muscle mass, this injectable anabolic steroid can significantly increase your libido.